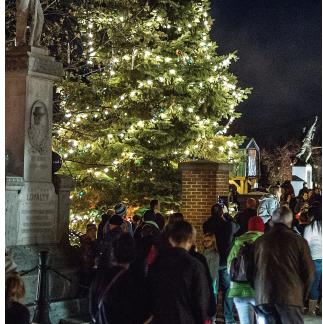

This year, "Light the Park" is being coordinated by the businesses of the district through Discover Downtown Chillicothe partners, and for 2018 will be the addition of new lighting and ornaments for the city's Christmas Tree at the entrance to Yoctangee Park.