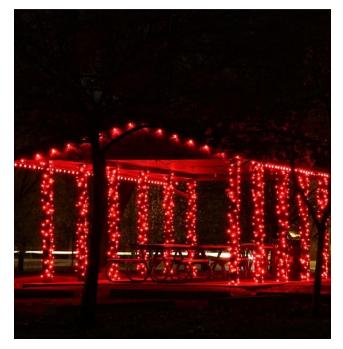

Dear Supporter,

In 2014, a new holiday tradition began with the unveiling of "Light the Park". This event was launched by the Chillicothe Downtown Develop Commission (CDDC) and other community civic groups and businesses.

The effort of the CDDC was to bring a special holiday event to the downtown area, hoping to draw visitors from neighboring communities to enjoy the festive atmosphere of downtown Chillicothe and bring more business to the merchants of the First Capital District.