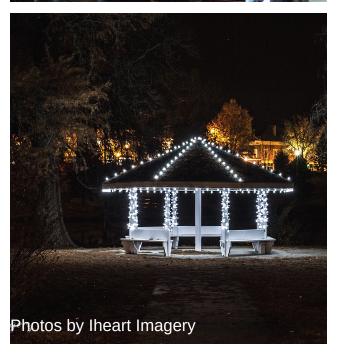

Dear Supporter,

In 2014, a new holiday tradition began with the unveiling of "Light the Park". This event was launched by the Chillicothe Downtown Develop Commission (CDDC) and other community civic groups and businesses.

The effort of the CDDC was to bring a special holiday event to the downtown area, hoping to draw visitors from neighboring communities to enjoy the festive atmosphere of downtown Chillicothe and bring more business to the merchants of the First Capital District.